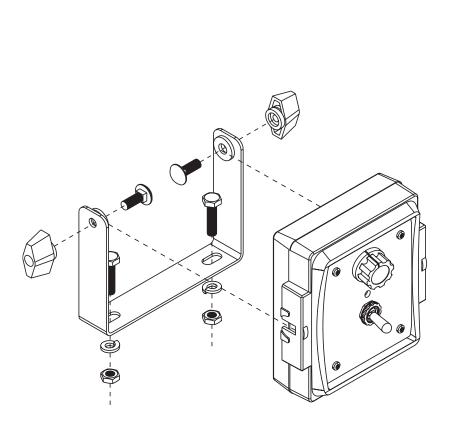

| Output short circuit detected. Check motor wiring.       |
| 3 Flashes/pause                                                | -☆-☆-☆- <b>0</b> -☆-☆-☆- | Over-current condition. Check total load.                |
|                                                                |                          |                                                          |
| NOTE: Cycle power with the ON/OFF switch to clear a fault code |                          |                                                          |

## **Extended Warranty Option**

Register this product **ONLINE** at www.micro-trak.com to extend your warranty for up to three years\* at no additional charge.

Registration information is for internal use only.
\* Some limitations apply. See warranty statement for details.