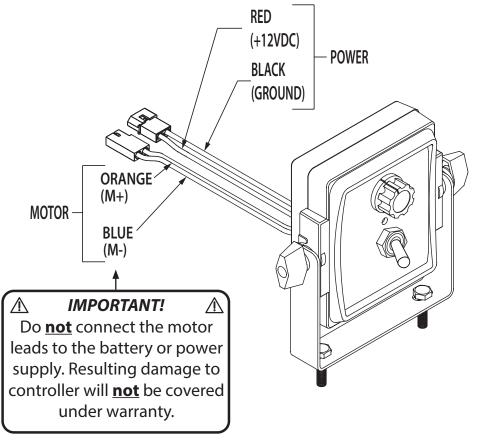

| Output short circuit detected. Check motor wiring.       |
| 3 Flashes/pause                                                | -☆-☆-☆- <b>0</b> -☆-☆-☆- | Over-current condition. Check total load.                |
|                                                                |                          |                                                          |
| NOTE: Cycle power with the ON/OFF switch to clear a fault code |                          |                                                          |

## **Extended Warranty Option**

Register this product **ONLINE** at www.micro-trak.com to extend your warranty for up to three years\* at no additional charge.

Registration information is for internal use only.
\* Some limitations apply. See warranty statement for details.