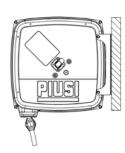

|  |  |
| HC40123800A  | 20     | 44  | 550X200X540 |                        | 1                  | 12 | 20 |  |  |  |  |  |
| WITHOUT HOSE |        |     |             |                        |                    |    |    |  |  |  |  |  |
| HNC40151400  | 14,5   | 32  | 550X200X540 |                        | 1                  | 12 | 20 |  |  |  |  |  |













MERCHANDISE

### INDEX























#### INSTALLATION

Different ways to install PIUSI's hose reels: they can be easily placed wherever you need them without any problem about functionality and safety. PIUSI's products are without a doubt designed to support your work in any condition.

### ROOF INSTALLATION



GROUND INSTALLATION

### IN THE BOX

- GREASE HOSE REEL
- · WALL MOUNT BRACKET
- · INSTRUCTION MANUAL







#### **DETAILS**







### **DIMENSIONS**

| MODEL | CLOSE<br>HOSE REEL |
|-------|--------------------|
| А     | 516                |
| В     | 259                |
| С     | 491                |
| D     | 295                |
| E     | 123                |
| F     | 90                 |
| G     | 270                |
| Н     | 10,5               |
| ı     | 160                |



## MATERIALS

- BODY: CAST IRON
- HUB: SYNTHERED STEEL
- TUBE: RUBBER

### Dimensions expressed in millimeters

| TECHNICAL DATA |                                          |                |      |                         |                  |                      |                    |                          |                |  |
|----------------|------------------------------------------|-------------