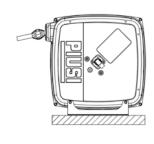

### **FEATURES**

- · HEAVY DUTY SPRING
- · LONG LASTING STEAL HUB
- HIGH PRESSURE

The PIUSI GREASE HOSE REEL is an automatic closed hose reel for grease. Manufactured accordingly to the most demanding requirements, it is suitable for all grease heavy duty applications. Its heavy-duty cabinet prevents any possible damage to the inner components and makes this reel long lasting.

#### INSTALLATION

Different ways to install PIUSI's hose reels: they can be easily placed wherever you need them without any problem about functionality and safety. PIUSI's products are without a doubt designed to support your work in any condition.

### ROOF INSTALLATION

GROUND INSTALLATION