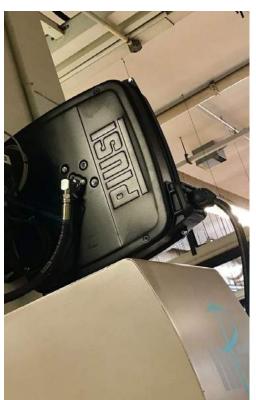

METERS







KITS

PUMPS

METERED NOZZLES

# GREASE HOSE REEL

### **FEATURES**

- · HEAVY DUTY SPRING
- · LONG LASTING STEAL HUB
- HIGH PRESSURE

The PIUSI GREASE HOSE REEL is an automatic closed hose reel for grease. Manufactured accordingly to the most demanding requirements, it is suitable for all grease heavy duty applications. Its heavy-duty cabinet prevents any possible damage to the inner components and makes this reel long lasting.

### PERFORMANCE

400 BAR

OPERATING PRESSURE

12/15M
HOSE LENGTH





**CLOSED GREASE HOSE REEL** 

| PACKAGING    |        |     |             |                        |                    |    |    |  |  |  |  |  |
|--------------|--------|-----|-------------|------------------------|--------------------|----|----|--|--|--|--|--|
| CODE         | WEIGHT |     |             | N.BOXES/<br>EUROPALLET |                    |    |    |  |  |  |  |  |
|              | KG     | LBS | мм          | PCS/PALLET             | PCS/PALLET PCS/BOX |    | 4  |  |  |  |  |  |
| WITH HOSE    |        |     |             |                        |                    |    |    |  |  |  |  |  |
| HC40123800A  | 20     | 44  | 550X200X540 |                        | 1                  | 12 | 20 |  |  |  |  |  |
| WITHOUT HOSE |        |     |             |