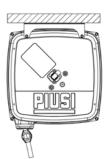

|  |  |
| HC40123800A  | 20     | 44  | 550X200X540 |                        | 1                  | 12 | 20 |  |  |  |  |  |
| WITHOUT HOSE |        |     |             |                        |                    |    |    |  |  |  |  |  |
| HNC40151400  | 14,5   | 32  | 550X200X540 |                        | 1                  | 12 | 20 |  |  |  |  |  |













MERCHANDISE

### INDEX























#### INSTALLATION

Different ways to install PIUSI's hose reels: they can be easily placed wherever you need them without any problem about functionality and safety. PIUSI's products are without a doubt designed to support your work in any condition.

### ROOF INSTALLATION



GROUND INSTALLATION

### IN THE BOX

- GREASE HOSE REEL
- · WALL MOUNT BRACKET
- · INSTRUCTION MANUAL







#### **DETAILS**







### **DIMENSIONS**

| MODEL | CLOSE<br>HOSE REEL |
|-------|--------------------|
| А     | 516                |
| В     | 259                |
| С     | 491                |
| D     | 295                |
| E     | 123                |
| F     | 90                 |
| G     | 270                |
| Н     | 10,5               |
| ı     | 160                |



## MATERIALS

- BODY: CAST IRON
- HUB: SYNTHERED STEEL
- TUBE: RUBBER

### Dimensions expressed in millimeters

| TECHNICAL DATA |                                          |                |      |                         |                  |                      |                    |                          |                |  |
|----------------|------------------------------------------|-----------