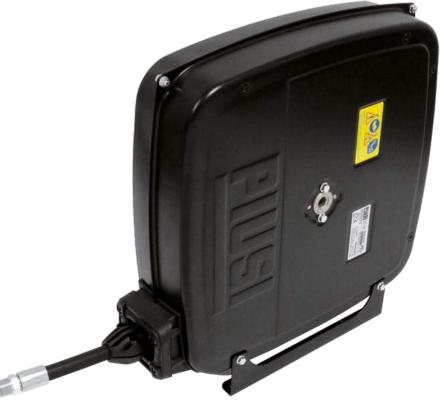

### **FEATURES**

- · HEAVY DUTY SPRING
- · LONG LASTING STEAL HUB
- HIGH PRESSURE

The PIUSI GREASE HOSE REEL is an automatic closed hose reel for grease. Manufactured accordingly to the most demanding requirements, it is suitable for all grease heavy duty applications. Its heavy-duty cabinet prevents any possible damage to the inner components and makes this reel long lasting.

### IN THE BOX

- GREASE HOSE REEL
- · WALL MOUNT BRACKET
- · INSTRUCTION MANUAL