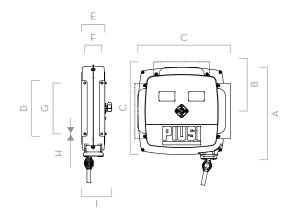

#### **DETAILS**

### **DIMENSIONS**

| MODEL | CLOSE<br>HOSE REEL |
|-------|--------------------|
| А     | 516                |
| В     | 259                |
| С     | 491                |
| D     | 295                |
| E     | 123                |
| F     | 90                 |
| G     | 270                |
| Н     | 10,5               |
| ı     | 160                |