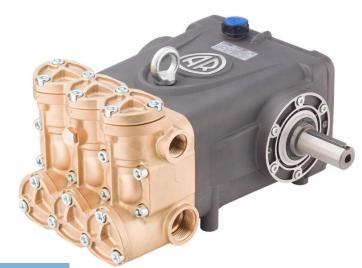

## Description

Alternative 3-piston volumetric pump.

Anodized aluminum body.

Side cover with oil level.

Rear cover with oil level and oil drain.

Magnetic oil drain plug for better indoor pump body

cleaning.

Bronze studs.

Over-sized conical roller bearings.

Integral ceramic pistons.

Double water sealing system.

Outlet valves and overdimensioned delivery.

Brass head pump.