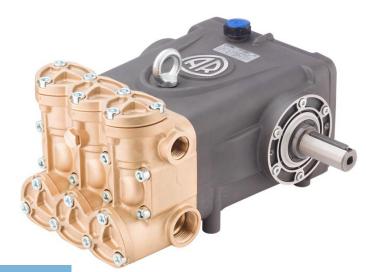

## Description

Alternative 3-piston volumetric pump.

Anodized aluminum body.

Side cover with oil level.

Rear cover with oil level and oil drain.

Magnetic oil drain plug for better indoor pump body

cleaning.

Bronze studs.

Over-sized conical roller bearings.

Integral ceramic pistons.

Double water sealing system.

Outlet valves and overdimensioned delivery.

Brass head pump.