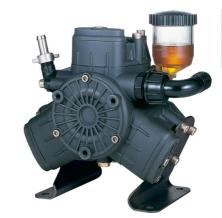

## **Descrizione**

Semi-hydraulic three-diaphragm pump, for use in the semiprofessional agricultural sectors. Trolley-mounted in combination with electric motors or internal combustion engines for gardening, and small sprayers for medium-pressure pesticide treatments in gardens, greenhouses, orchards or vineyards.

Parts in contact with pumped liquids in anodized aluminium, and AISI 303/304. Diaphragms in BlueFlex™. Seals in NBR. Diecast casing with oil-immersed mechanism and clear plastic tank for visual level checking. Remote level monitoring sensor on request. Remote oil tank installation kit available on request. Oil drainage stopper. Pistons with ring for a more efficient "oil cushion" system to protect the diaphragm.

New-design diaphragm cut-out system to prevent contact tearing even in heavy-duty operating conditions. Spherical sector profile valves for lower flow resistance and improved volumetric efficiency. Metal fasteners with galvanised finish.

Available with reduction gearboxes for electric motors or internal combustion engines and flanges for hydraulic motors, overgears or small cultivating machines.

| Details            | Value                    |
|--------------------|--------------------------|
| ARCode             | 32099                    |
| Category           | Anodized Medium Pressure |
| Product            | AR 303                   |
| Version            | SP                       |
| Number of diaph    | 3                        |
| Delivery (I/min)   | 34,7                     |
| Delivery (gpm)     | 9.2                      |
| Pressure (bar)     | 40                       |
| Pressure (psi)     | 580                      |
| Power (hp)         | 3                        |
| RPM                | 550                      |
| Weight (kg)        | 9                        |
| Dimensions (mm) L  | 271                      |
| Dimensions (mm) H  | 268                      |
| Dimensions (mm) W  | 179                      |
| Suction (mm)       | ø 25                     |
| Outlet (mm)        | ø 13                     |
| Temperature Max °C | 60                       |