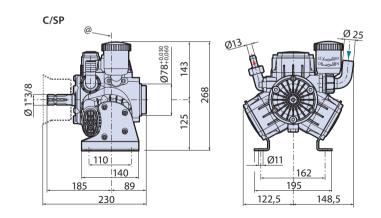

## Technical data AR 303 SP BlueFlex™ code 32099

Available with reduction gearboxes for electric motors or internal combustion engines and flanges for hydraulic motors, overgears or small cultivating machines.

| Details            | Value                    |
|--------------------|--------------------------|
| ARCode             | 32099                    |
| Category           | Anodized Medium Pressure |
| Product            | AR 303                   |
| Version            | SP                       |
| Number of diaph    | 3                        |
| Delivery (I/min)   | 34,7                     |
| Delivery (gpm)     | 9.2                      |
| Pressure (bar)     | 40                       |
| Pressure (psi)     | 580                      |
| Power (hp)         | 3                        |
| RPM                | 550                      |
| Weight (kg)        | 9                        |
| Dimensions (mm) L  | 271                      |
| Dimensions (mm) H  | 268                      |
| Dimensions (mm) W  | 179                      |
| Suction (mm)       | ø 25                     |
| Outlet (mm)        | ø 13                     |
| Temperature Max °C | 60                       |

@ = Pump axis - Asse pompa