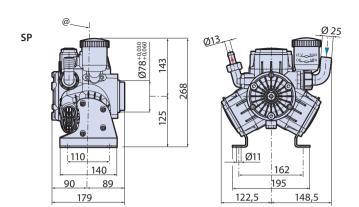

Available with reduction gearboxes for electric motors or internal combustion engines and flanges for hydraulic motors, overgears or small cultivating machines.

| Details            | Value                    |
|--------------------|--------------------------|
| ARCode             | 32099                    |
| Category           | Anodized Medium Pressure |
| Product            | AR 303                   |
| Version            | SP                       |
| Number of diaph    | 3                        |
| Delivery (I/min)   | 34,7                     |
| Delivery (gpm)     | 9.2                      |
| Pressure (bar)     | 40                       |
| Pressure (psi)     | 580                      |
| Power (hp)         | 3                        |
| RPM                | 550                      |
| Weight (kg)        | 9                        |
| Dimensions (mm) L  | 271                      |
| Dimensions (mm) H  | 268                      |
| Dimensions (mm) W  | 179                      |
| Suction (mm)       | ø 25                     |
| Outlet (mm)        | ø 13                     |
| Temperature Max °C | 60                       |

@ = Pump axis - Asse pompa