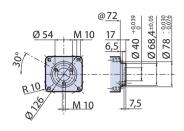

ct            | AR 303                   |
| Version            | SP                       |
| Number of diaph    | 3                        |
| Delivery (I/min)   | 34,7                     |
| Delivery (gpm)     | 9.2                      |
| Pressure (bar)     | 40                       |
| Pressure (psi)     | 580                      |
| Power (hp)         | 3                        |
| RPM                | 550                      |
| Weight (kg)        | 9                        |
| Dimensions (mm) L  | 271                      |
| Dimensions (mm) H  | 268                      |
| Dimensions (mm) W  | 179                      |
| Suction (mm)       | ø 25                     |
| Outlet (mm)        | ø 13                     |
| Temperature Max °C | 60                       |









@ = Pump axis - Asse pompa